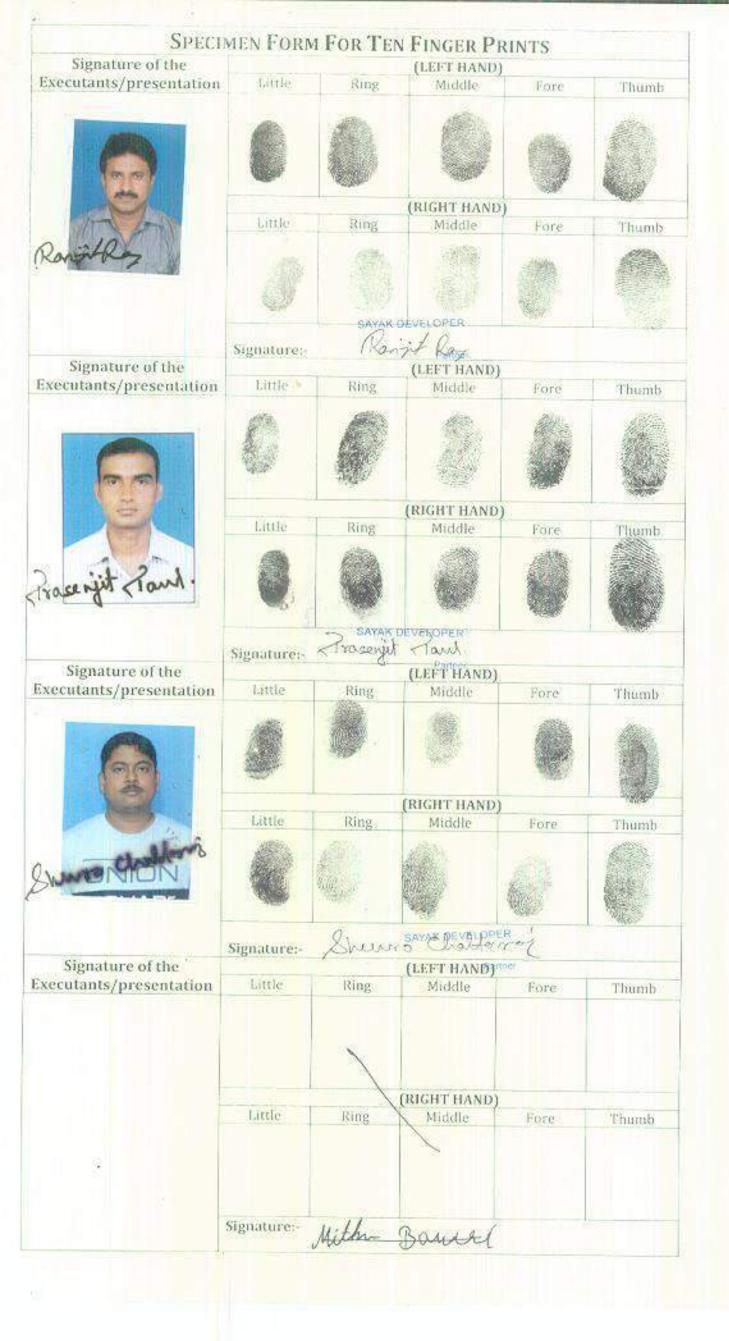

It is hereby declared that the full names, colour passport size photographs and finger prints of each finger of both the hands of Owner(s) / Vendor(s) and Developers are attested in the additional pages in this the Development Agreement being No. 1 (a) and therefore these shall be treated as part of this Legal Document.

#### AND

- M/s. SAYAK DEVELOPER (PAN No.: ADXFS6480J) a partnership firm having its registered office at D-148, Prem Residency, Sec. 2B, Shastri Avenue, Post Office: Bidhannagar, Bolice Station: New, Township, Durgapur, District: Paschim Bardhaman, Pin 713212, West Bengal, India represented by all of its Partners namely: -
- (1) Mr Buddhadev Roy (PAN No. AMTPR5589G) [Aadhaar No.: 690275579909] Son of Mr Lakshmi Kanta Roy;
- (2) Mr Apurba Shyam (PAN No. BATPS2762K) (Aadhaar No.: 757869704771) Son of Mr Narayan Chandra Shyam:
- (3) Mr Ranjit Roy (PAN No. AQQPR4684P) (Aadhaar No.: 506582759964) Son of Mr Ajay Roy:
- (4) Mr Shuvro Chattaraj (PAN No. AFMPC9030R) (Aadhaar No.: 388641659084) Son of Mr Nabari Chattaraj;
- (5) Mr Moloy Karmakar (PAN No. AOFPK0606R) (Aadhaar No.: 950472262562) Son of Mr Srikanta Karmakar;
- (6) Mr Prasenjit Paul (PAN No. BCGPP5049H) (Aadhaar No.: 806184320683) Son of Mr Basudev Paul, all of the above from Sl. No.: 01 to 06 are by faith: Hindu, by Occupation: Business, Citizen of India and being the Resident of Vill + PO: Bamunara, Pin 713212, PS Kanksa, District: Paschim Bardhaman, West Bengal, India, and;
- (7) Mr Bapi Mazumdar (PAN No. ANHPM2778B) (Aadhaar No.: 365297045566)
  Son of Mr Mantu Mazumdar, by faith: Hindu, by Occupation: Business, Citizen of India and being the Resident of Arrab, Kalinagar, PS Kanksa, District: Paschim Bardhaman, West Bengal, India hereinafter jointly and severally referred to as the