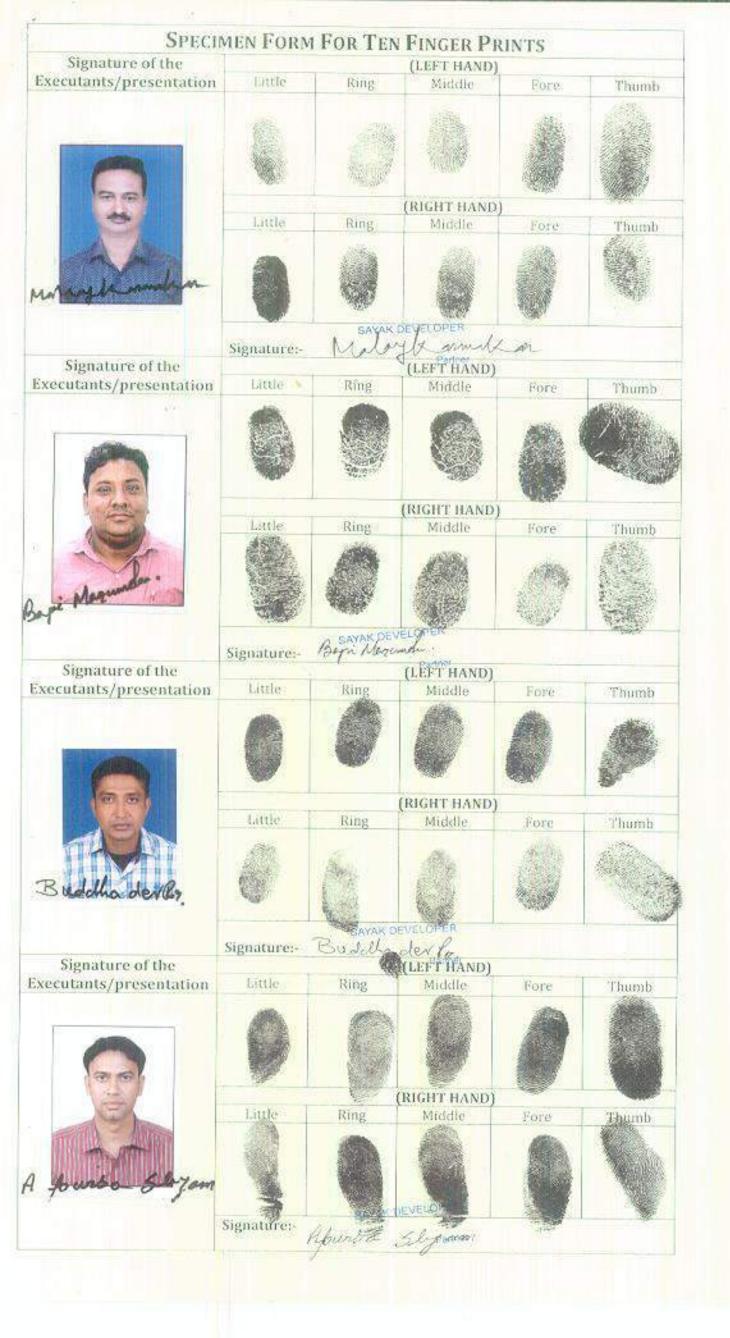

It is hereby declared that the full names, colour passport size photographs and finger prints of each finger of both the hands of Owner(s) / Vendor(s) and Developers are attested in the additional pages in this the Development Agreement being No. 1 (a) and therefore these shall be treated as part of this Legal Document.

#### AND

- M/s. SAYAK DEVELOPER (PAN No.: ADXFS6480J) a partnership firm having its registered office at D-148, Prem Residency, Sec. 2B, Shastri Avenue, Post Office: Bidhannagar, Bolice Station: New, Township, Durgapur, District: Paschim Bardhaman, Pin 713212, West Bengal, India represented by all of its Partners namely: -
- (1) Mr Buddhadev Roy (PAN No. AMTPR5589G) [Aadhaar No.: 690275579909] Son of Mr Lakshmi Kanta Roy;
- (2) Mr Apurba Shyam (PAN No. BATPS2762K) (Aadhaar No.: 757869704771) Son of Mr Narayan Chandra Shyam:
- (3) Mr Ranjit Roy (PAN No. AQQPR4684P) (Aadhaar No.: 506582759964) Son of Mr Ajay Roy:
- (4) Mr Shuvro Chattaraj (PAN No. AFMPC9030R) (Aadhaar No.: 388641659084) Son of Mr Nabari Chattaraj;
- (5) Mr Moloy Karmakar (PAN No. AOFPK0606R) (Aadhaar No.: 950472262562) Son of Mr Srikanta Karmakar;
- (6) Mr Prasenjit Paul (PAN No. BCGPP5049H) (Aadhaar No.: 806184320683) Son of Mr Basudev Paul, all of the above from Sl. No.: 01 to 06 are by faith: Hindu, by Occupation: Business, Citizen of India and being the Resident of Vill + PO: Bamunara, Pin 713212, PS Kanksa, District: Paschim Bardhaman, West Bengal, India, and;
- (7) Mr Bapi Mazumdar (PAN No. ANHPM2778B) (Aadhaar No.: 365297045566)
  Son of Mr Mantu Mazumdar, by faith: Hindu, by Occupation: Business, Citizen of India and being the Resident of Arrab, Kalinagar, PS Kanksa, District: Paschim Bardhaman, West Bengal, India hereinafter jointly and severally referred to as the