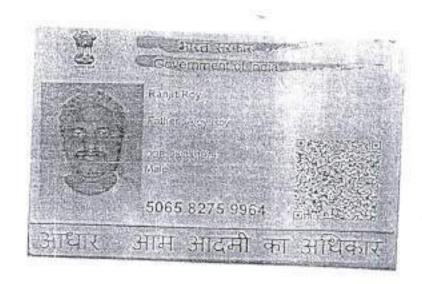

(मांछे पारंगत मध्या- এक मांड

ADURBA SHYAM Father: Watayan Changra

Show

DOB: partivises

Male

7578 6970 4771

आधार - आम आदमी का अधिकार

Unique Identification Authority of India

Activities HAMUNARA, Bomanica, formalises Handdomen, West Bergel, 113212 Abusto Slydom

7578 6970 4771

1947 1947 1967 Tiel

M

Government of India

Buddhadev Roy

Father: Loxshmi Kama Roy

DOB rizionnido Male

6902 7557 9909