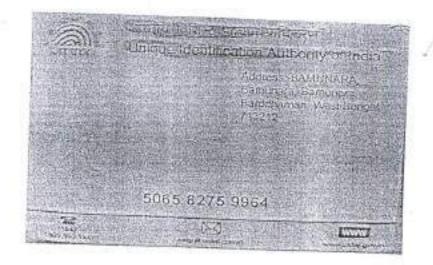

#### AND

- M/s. SAYAK DEVELOPER (PAN No.: ADXFS6480J) a partnership firm having its registered office at D-148, Prem Residency, Sec. 2B, Shastri Avenue, Post Office: Bidhannagar, Bolice Station: New, Township, Durgapur, District: Paschim Bardhaman, Pin 713212, West Bengal, India represented by all of its Partners namely: -
- (1) Mr Buddhadev Roy (PAN No. AMTPR5589G) [Aadhaar No.: 690275579909] Son of Mr Lakshmi Kanta Roy;
- (2) Mr Apurba Shyam (PAN No. BATPS2762K) (Aadhaar No.: 757869704771) Son of Mr Narayan Chandra Shyam:
- (3) Mr Ranjit Roy (PAN No. AQQPR4684P) (Aadhaar No.: 506582759964) Son of Mr Ajay Roy:
- (4) Mr Shuvro Chattaraj (PAN No. AFMPC9030R) (Aadhaar No.: 388641659084) Son of Mr Nabari Chattaraj;
- (5) Mr Moloy Karmakar (PAN No. AOFPK0606R) (Aadhaar No.: 950472262562) Son of Mr Srikanta Karmakar;
- (6) Mr Prasenjit Paul (PAN No. BCGPP5049H) (Aadhaar No.: 806184320683) Son of Mr Basudev Paul, all of the above from Sl. No.: 01 to 06 are by faith: Hindu, by Occupation: Business, Citizen of India and being the Resident of Vill + PO: Bamunara, Pin 713212, PS Kanksa, District: Paschim Bardhaman, West Bengal, India, and;
- (7) Mr Bapi Mazumdar (PAN No. ANHPM2778B) (Aadhaar No.: 365297045566)
  Son of Mr Mantu Mazumdar, by faith: Hindu, by Occupation: Business, Citizen of India and being the Resident of Arrab, Kalinagar, PS Kanksa, District: Paschim Bardhaman, West Bengal, India hereinafter jointly and severally referred to as the