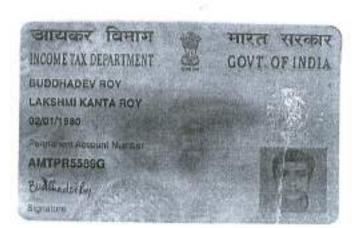

#### AND

- M/s. SAYAK DEVELOPER (PAN No.: ADXFS6480J) a partnership firm having its registered office at D-148, Prem Residency, Sec. 2B, Shastri Avenue, Post Office: Bidhannagar, Bolice Station: New, Township, Durgapur, District: Paschim Bardhaman, Pin 713212, West Bengal, India represented by all of its Partners namely: -
- (1) Mr Buddhadev Roy (PAN No. AMTPR5589G) [Aadhaar No.: 690275579909] Son of Mr Lakshmi Kanta Roy;
- (2) Mr Apurba Shyam (PAN No. BATPS2762K) (Aadhaar No.: 757869704771) Son of Mr Narayan Chandra Shyam:
- (3) Mr Ranjit Roy (PAN No. AQQPR4684P) (Aadhaar No.: 506582759964) Son of Mr Ajay Roy:
- (4) Mr Shuvro Chattaraj (PAN No. AFMPC9030R) (Aadhaar No.: 388641659084) Son of Mr Nabari Chattaraj;
- (5) Mr Moloy Karmakar (PAN No. AOFPK0606R) (Aadhaar No.: 950472262562) Son of Mr Srikanta Karmakar;
- (6) Mr Prasenjit Paul (PAN No. BCGPP5049H) (Aadhaar No.: 806184320683) Son of Mr Basudev Paul, all of the above from Sl. No.: 01 to 06 are by faith: Hindu, by Occupation: Business, Citizen of India and being the Resident of Vill + PO: Bamunara, Pin 713212, PS Kanksa, District: Paschim Bardhaman, West Bengal, India, and;
- (7) Mr Bapi Mazumdar (PAN No. ANHPM2778B) (Aadhaar No.: 365297045566)
  Son of Mr Mantu Mazumdar, by faith: Hindu, by Occupation: Business, Citizen of India and being the Resident of Arrab, Kalinagar, PS Kanksa, District: Paschim Bardhaman, West Bengal, India hereinafter jointly and severally referred to as the