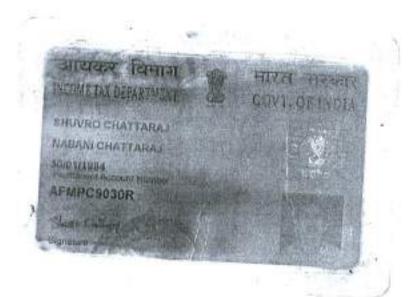

#### AND

- M/s. SAYAK DEVELOPER (PAN No.: ADXFS6480J) a partnership firm having its registered office at D-148, Prem Residency, Sec. 2B, Shastri Avenue, Post Office: Bidhannagar, Bolice Station: New, Township, Durgapur, District: Paschim Bardhaman, Pin 713212, West Bengal, India represented by all of its Partners namely: -
- (1) Mr Buddhadev Roy (PAN No. AMTPR5589G) [Aadhaar No.: 690275579909] Son of Mr Lakshmi Kanta Roy;
- (2) Mr Apurba Shyam (PAN No. BATPS2762K) (Aadhaar No.: 757869704771) Son of Mr Narayan Chandra Shyam:
- (3) Mr Ranjit Roy (PAN No. AQQPR4684P) (Aadhaar No.: 506582759964) Son of Mr Ajay Roy:
- (4) Mr Shuvro Chattaraj (PAN No. AFMPC9030R) (Aadhaar No.: 388641659084) Son of Mr Nabari Chattaraj;
- (5) Mr Moloy Karmakar (PAN No. AOFPK0606R) (Aadhaar No.: 950472262562) Son of Mr Srikanta Karmakar;
- (6) Mr Prasenjit Paul (PAN No. BCGPP5049H) (Aadhaar No.: 806184320683) Son of Mr Basudev Paul, all of the above from Sl. No.: 01 to 06 are by faith: Hindu, by Occupation: Business, Citizen of India and being the Resident of Vill + PO: Bamunara, Pin 713212, PS Kanksa, District: Paschim Bardhaman, West Bengal, India, and;
- (7) Mr Bapi Mazumdar (PAN No. ANHPM2778B) (Aadhaar No.: 365297045566)
  Son of Mr Mantu Mazumdar, by faith: Hindu, by Occupation: Business, Citizen of India and being the Resident of Arrab, Kalinagar, PS Kanksa, District: Paschim Bardhaman, West Bengal, India hereinafter jointly and severally referred to as the

Shuvro Chattaraj DOB: 30/01/1984 MALE

3886 4165 9084 60

MERA AADHAAR, MERI PEHACHAN

Souro dollomb.

## भारतीय विशिष्ट पहचान प्राधिकरण

UNIQUE IDENTIFICATION AUTHORITY OF MOIA

Address:

S/O Nabani Chattaraj. BANUNARA, KANKSA, NEAR GOSWAMI PARA, BAMUNARA. BURDWAN, Bamunara, Barddhaman, West Bengal - 713212