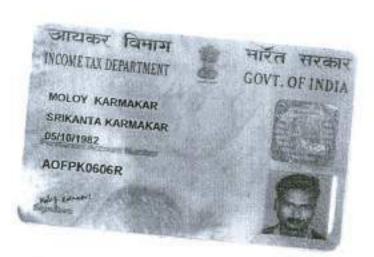

#### AND

- M/s. SAYAK DEVELOPER (PAN No.: ADXFS6480J) a partnership firm having its registered office at D-148, Prem Residency, Sec. 2B, Shastri Avenue, Post Office: Bidhannagar, Bolice Station: New, Township, Durgapur, District: Paschim Bardhaman, Pin 713212, West Bengal, India represented by all of its Partners namely: -
- (1) Mr Buddhadev Roy (PAN No. AMTPR5589G) [Aadhaar No.: 690275579909] Son of Mr Lakshmi Kanta Roy;
- (2) Mr Apurba Shyam (PAN No. BATPS2762K) (Aadhaar No.: 757869704771) Son of Mr Narayan Chandra Shyam:
- (3) Mr Ranjit Roy (PAN No. AQQPR4684P) (Aadhaar No.: 506582759964) Son of Mr Ajay Roy:
- (4) Mr Shuvro Chattaraj (PAN No. AFMPC9030R) (Aadhaar No.: 388641659084) Son of Mr Nabari Chattaraj;
- (5) Mr Moloy Karmakar (PAN No. AOFPK0606R) (Aadhaar No.: 950472262562) Son of Mr Srikanta Karmakar;
- (6) Mr Prasenjit Paul (PAN No. BCGPP5049H) (Aadhaar No.: 806184320683) Son of Mr Basudev Paul, all of the above from Sl. No.: 01 to 06 are by faith: Hindu, by Occupation: Business, Citizen of India and being the Resident of Vill + PO: Bamunara, Pin 713212, PS Kanksa, District: Paschim Bardhaman, West Bengal, India, and;
- (7) Mr Bapi Mazumdar (PAN No. ANHPM2778B) (Aadhaar No.: 365297045566)
  Son of Mr Mantu Mazumdar, by faith: Hindu, by Occupation: Business, Citizen of India and being the Resident of Arrab, Kalinagar, PS Kanksa, District: Paschim Bardhaman, West Bengal, India hereinafter jointly and severally referred to as the

3886 4165 9084

MERA AADHAAR, MERI PEHACHAN

मारत सरवार Government of India

Moloy Karmakar

Father Srikama Kannakar

DOG GENOTIES

Male

आधार - आम आदमी का अधिकार