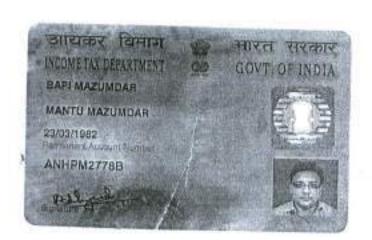

#### AND

- M/s. SAYAK DEVELOPER (PAN No.: ADXFS6480J) a partnership firm having its registered office at D-148, Prem Residency, Sec. 2B, Shastri Avenue, Post Office: Bidhannagar, Bolice Station: New, Township, Durgapur, District: Paschim Bardhaman, Pin 713212, West Bengal, India represented by all of its Partners namely: -
- (1) Mr Buddhadev Roy (PAN No. AMTPR5589G) [Aadhaar No.: 690275579909] Son of Mr Lakshmi Kanta Roy;
- (2) Mr Apurba Shyam (PAN No. BATPS2762K) (Aadhaar No.: 757869704771) Son of Mr Narayan Chandra Shyam:
- (3) Mr Ranjit Roy (PAN No. AQQPR4684P) (Aadhaar No.: 506582759964) Son of Mr Ajay Roy:
- (4) Mr Shuvro Chattaraj (PAN No. AFMPC9030R) (Aadhaar No.: 388641659084) Son of Mr Nabari Chattaraj;
- (5) Mr Moloy Karmakar (PAN No. AOFPK0606R) (Aadhaar No.: 950472262562) Son of Mr Srikanta Karmakar;
- (6) Mr Prasenjit Paul (PAN No. BCGPP5049H) (Aadhaar No.: 806184320683) Son of Mr Basudev Paul, all of the above from Sl. No.: 01 to 06 are by faith: Hindu, by Occupation: Business, Citizen of India and being the Resident of Vill + PO: Bamunara, Pin 713212, PS Kanksa, District: Paschim Bardhaman, West Bengal, India, and;
- (7) Mr Bapi Mazumdar (PAN No. ANHPM2778B) (Aadhaar No.: 365297045566)
  Son of Mr Mantu Mazumdar, by faith: Hindu, by Occupation: Business, Citizen of India and being the Resident of Arrab, Kalinagar, PS Kanksa, District: Paschim Bardhaman, West Bengal, India hereinafter jointly and severally referred to as the

9504 7226 2562

puly & small or

Gridus Identification Authority of India

Address: BAMUNARA Barturera, Bamunara Bandchoman, Wast Bengal 713212

9504 7226 2562

Rangil Ros

आरत सरकार Government of India

ash ngutsi Bapi Mazumdar

WIR BERGOOD 23/08/1082 gree / Mala

3652 9704 5566

आधार - आम आदमी का अधिकार