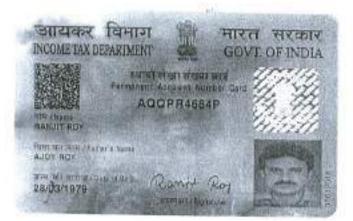

#### AND

- M/s. SAYAK DEVELOPER (PAN No.: ADXFS6480J) a partnership firm having its registered office at D-148, Prem Residency, Sec. 2B, Shastri Avenue, Post Office: Bidhannagar, Bolice Station: New, Township, Durgapur, District: Paschim Bardhaman, Pin 713212, West Bengal, India represented by all of its Partners namely: -
- (1) Mr Buddhadev Roy (PAN No. AMTPR5589G) [Aadhaar No.: 690275579909] Son of Mr Lakshmi Kanta Roy;
- (2) Mr Apurba Shyam (PAN No. BATPS2762K) (Aadhaar No.: 757869704771) Son of Mr Narayan Chandra Shyam:
- (3) Mr Ranjit Roy (PAN No. AQQPR4684P) (Aadhaar No.: 506582759964) Son of Mr Ajay Roy:
- (4) Mr Shuvro Chattaraj (PAN No. AFMPC9030R) (Aadhaar No.: 388641659084) Son of Mr Nabari Chattaraj;
- (5) Mr Moloy Karmakar (PAN No. AOFPK0606R) (Aadhaar No.: 950472262562) Son of Mr Srikanta Karmakar;
- (6) Mr Prasenjit Paul (PAN No. BCGPP5049H) (Aadhaar No.: 806184320683) Son of Mr Basudev Paul, all of the above from Sl. No.: 01 to 06 are by faith: Hindu, by Occupation: Business, Citizen of India and being the Resident of Vill + PO: Bamunara, Pin 713212, PS Kanksa, District: Paschim Bardhaman, West Bengal, India, and;
- (7) Mr Bapi Mazumdar (PAN No. ANHPM2778B) (Aadhaar No.: 365297045566)
  Son of Mr Mantu Mazumdar, by faith: Hindu, by Occupation: Business, Citizen of India and being the Resident of Arrab, Kalinagar, PS Kanksa, District: Paschim Bardhaman, West Bengal, India hereinafter jointly and severally referred to as the

(मांछे पारंगत मध्या- এक मांड

ADURBA SHYAM Father: Watayan Changra

Show

DOB: partivises

Male

7578 6970 4771

आधार - आम आदमी का अधिकार

Unique Identification Authority of India

Activities HAMUNARA, Bomanica, formalises Handdomen, West Bergel, 113212 Abusto Slydom

7578 6970 4771

1947 1947 1967 Tiel

M

Government of India

Buddhadev Roy

Father: Loxshmi Kama Roy

DOB rizionnido Male