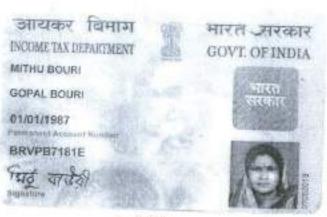

## AND THAT HAS ENTERED INTO AMONG

- (1) MR SUBHASH BAURI (PAN No.: BMNPB6783P) (Aadhaar no: 783464128699) S/o Late Gopal Bauri, by Occupation; Business;
- (2) MR BIKASH BAURI (PAN No.: EWOPB1071E) (Aadhaar no: 455228989447) S/o Late Gopal Bauri, by Occupation: Business;
- (3) MRS MITHU BAURI (PAN-No.: BRVPB7181E) (Aadhaar no: 621694529776) W/o Sanjoy Bauri D/o Late Gopal Bauri, by Occupation: Housewife; Sl. No.: (1) to (3) being the resident of Ambedkar Colony, V.K. Nagar, MAMC, PS - New-township, Pin - 713210, Dist.: Paschim Bardhaman, West Bengal, India,
- (4) MRS PARUL BAURI (PAN No.: EHYPB8897P) (Aadhaar no: 216989100449) W/o Dharam Bauri D/o Late Gopal Bauri, by Occupation: Business; all are the Citizen of India, By Caste: Hindu, and Sl. No.: (4) being the resident of Amlakuri, Lokepur, PS- Khoyrasole, Suri, Dist.: Birbhum, Pin 731123, West Bengal, India; hereinafter severally referred to as the LAND OWNER(s) / VENDOR(s) (which expression shall unless repugnant to the context or meaning thereof mean and include their respective heirs, executors, administrators and assigns) of the FIRST PARTY.

### मारत रारकार Government of India

Mithu Bouri

Father GOPAL BAURI

DOB: 01/01/1987

Fertile

6216 9452 9776

## मेरा आधार, मेरी पहचान

Address WO Senjoy Bourl, MAMC AMBEDKAR GOLONY, Durgspur (m Corp.), Bandhaman, Durgspur Heavy Engg Plant, West Berigal, 713210

6216 9452 9776

with Banki

Brike Sh Bour

(1)

Sulhor Boursi